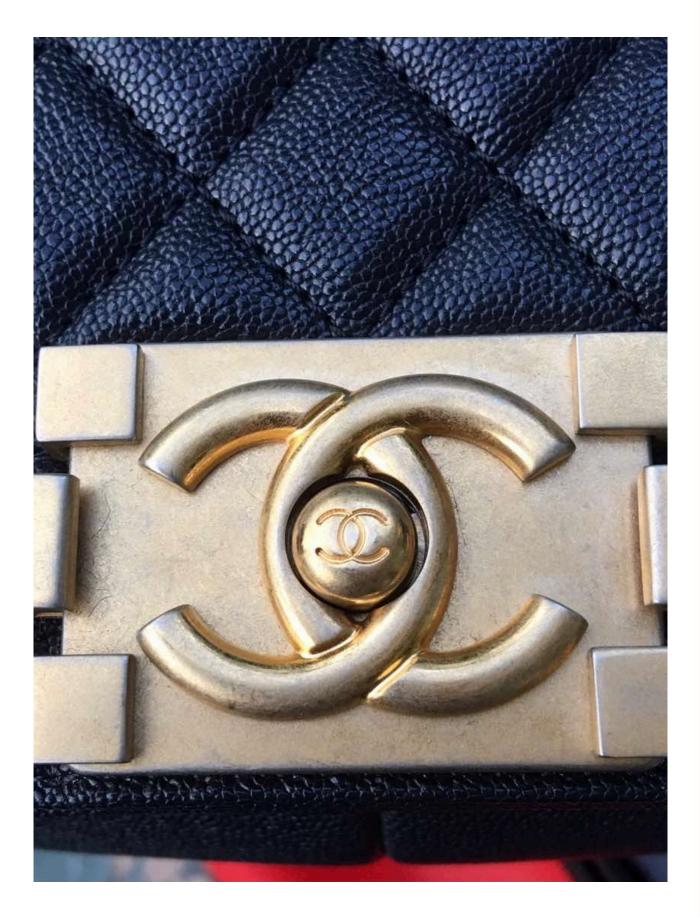

## LUXURY STATION PH

CERTIFIED AUTHENTIC

ITEM:

CHANEL BOY FLAP CAVIAR LEATHER/ NAVY BLUE AGED GOLD-TONE HARDWARE

**SERIAL CODE:** 26143025

**CERTIFICATE LINK:** 

luxurystationph.com/CHANEL-26143025

**CERTIFICATE NUMBER:** LS-01302021-3