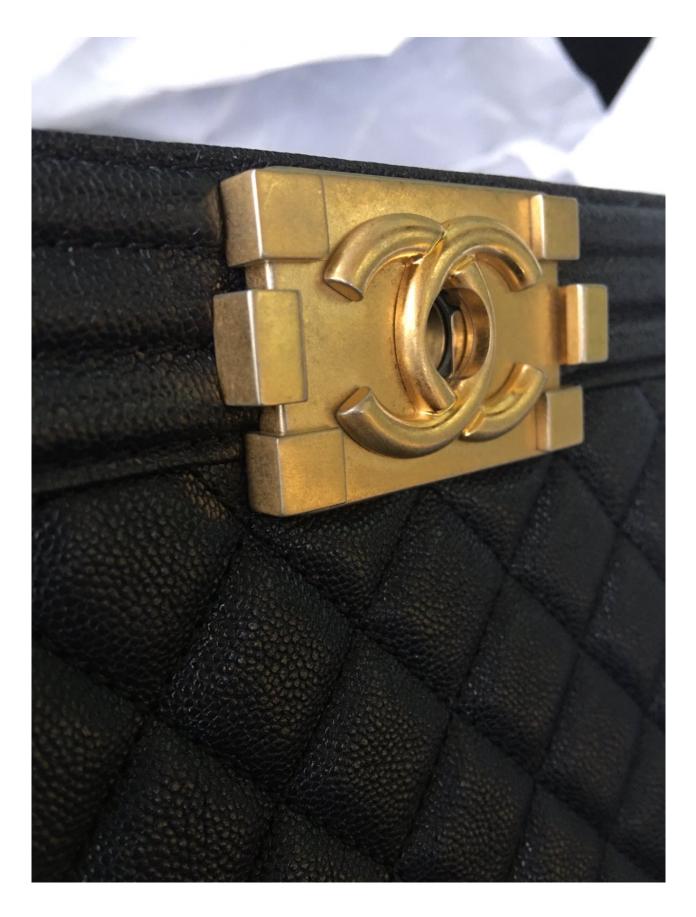

## LUXURY STATION PH

CERTIFIED AUTHENTIC

ITEM:

CHANEL BOY FLAP CAVIAR LEATHER/ NAVY BLUE AGED GOLD-TONE HARDWARE

**SERIAL CODE:** 26143025

**CERTIFICATE LINK:** 

luxurystationph.com/CHANEL-26143025

**CERTIFICATE NUMBER:** LS-01302021-3