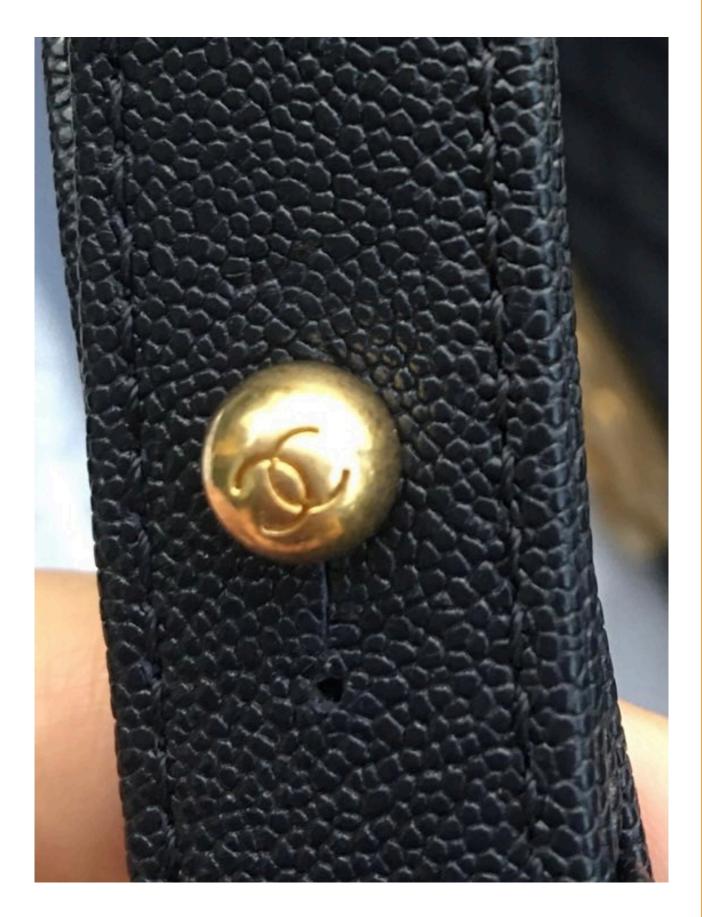

## LUXURY STATION PH

CERTIFIED AUTHENTIC

ITEM:

CHANEL BOY FLAP CAVIAR LEATHER/ NAVY BLUE AGED GOLD-TONE HARDWARE

**SERIAL CODE:** 26143025

**CERTIFICATE LINK:** 

luxurystationph.com/CHANEL-26143025

**CERTIFICATE NUMBER:** LS-01302021-3