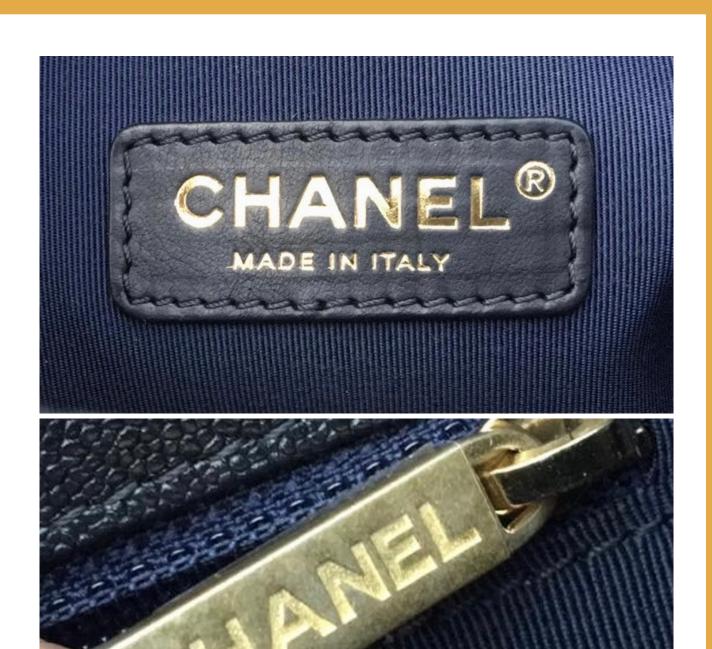

## LUXURY STATION PH

CERTIFIED AUTHENTIC

ITEM:

CHANEL BOY FLAP CAVIAR LEATHER/ NAVY BLUE AGED GOLD-TONE HARDWARE

**SERIAL CODE:** 26143025

**CERTIFICATE LINK:** 

luxurystationph.com/CHANEL-26143025

**CERTIFICATE NUMBER:** LS-01302021-3