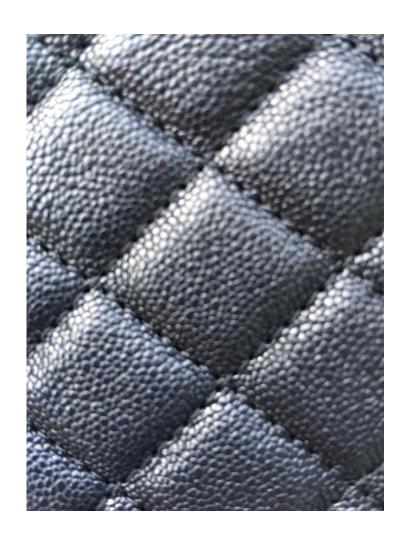

## LUXURY STATION PH

CERTIFIED AUTHENTIC

ITEM:

CHANEL BOY FLAP CAVIAR LEATHER/ NAVY BLUE AGED GOLD-TONE HARDWARE

**SERIAL CODE:** 26143025

**CERTIFICATE LINK:** 

luxurystationph.com/CHANEL-26143025

**CERTIFICATE NUMBER:** LS-01302021-3