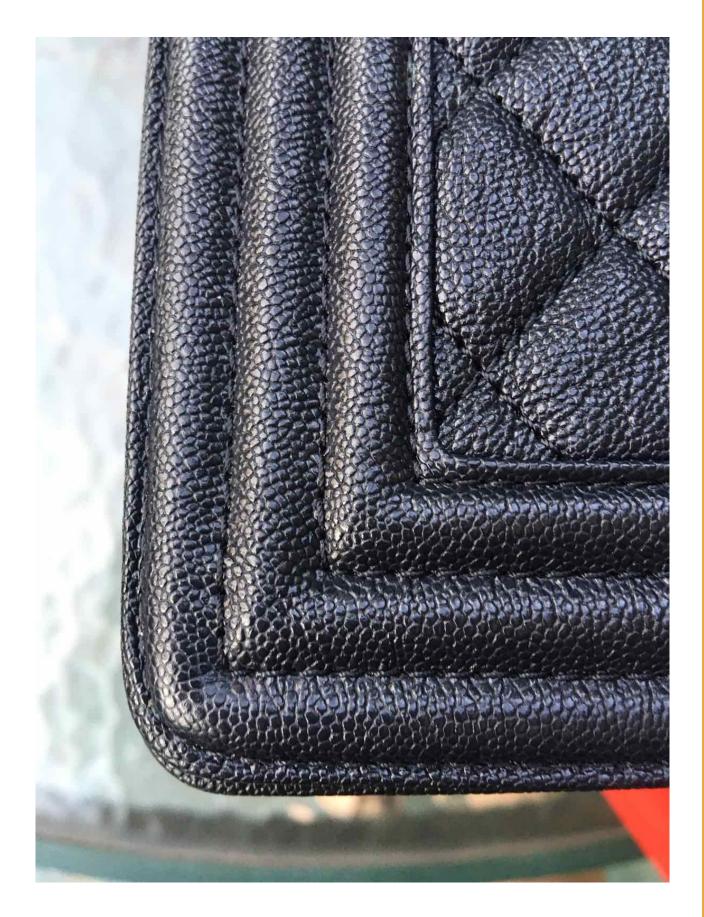

## LUXURY STATION PH

CERTIFIED AUTHENTIC

ITEM:

CHANEL BOY FLAP CAVIAR LEATHER/ NAVY BLUE AGED GOLD-TONE HARDWARE

**SERIAL CODE:** 26143025

**CERTIFICATE LINK:** 

luxurystationph.com/CHANEL-26143025

**CERTIFICATE NUMBER:** LS-01302021-3