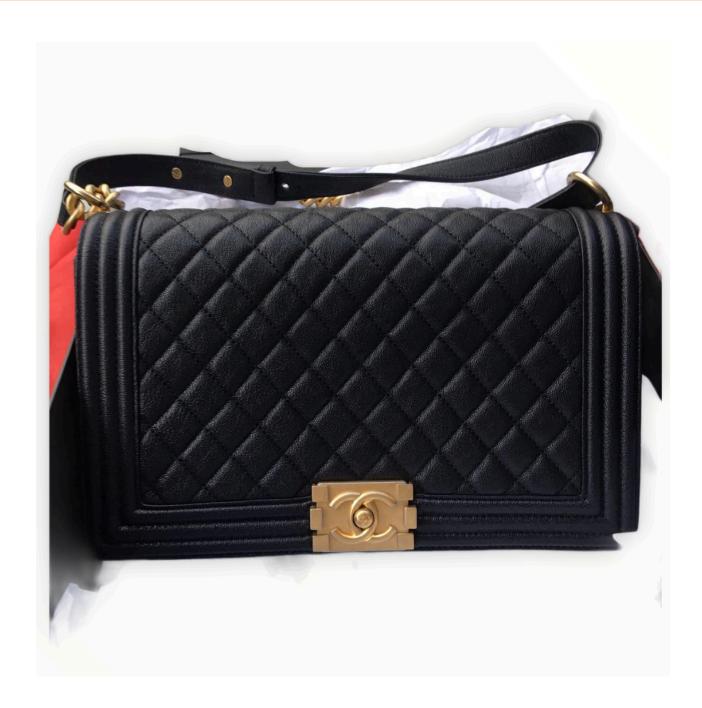

## LUXURY STATION PH

CERTIFIED AUTHENTIC

ITEM:

CHANEL BOY FLAP CAVIAR LEATHER/ NAVY BLUE AGED GOLD-TONE HARDWARE

**SERIAL CODE:** 26143025

**CERTIFICATE LINK:** 

luxurystationph.com/CHANEL-26143025

**CERTIFICATE NUMBER:** LS-01302021-3