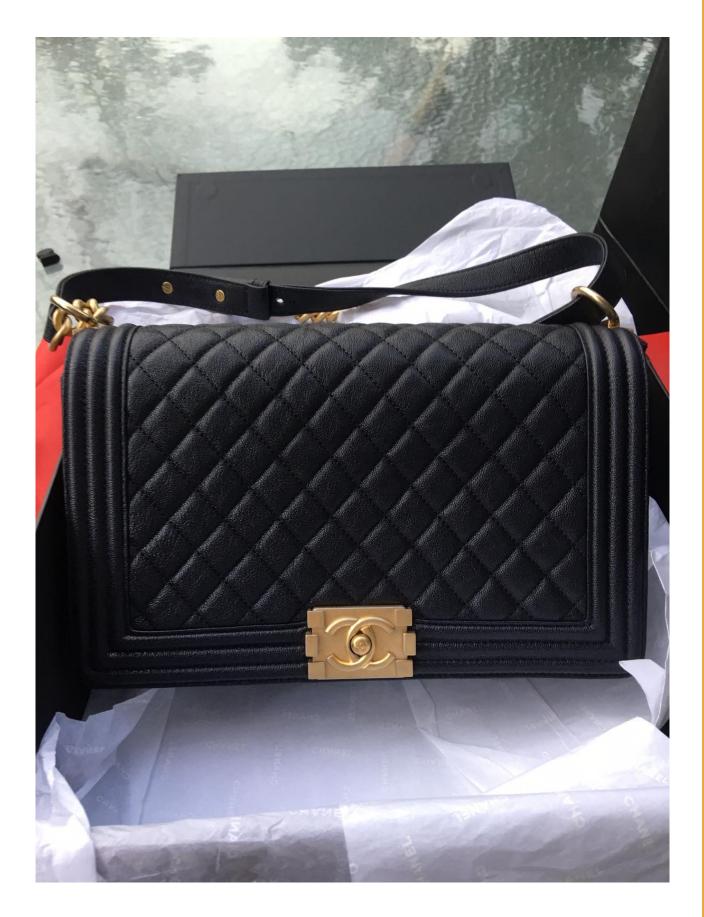

## LUXURY STATION PH

CERTIFIED AUTHENTIC

ITEM:

CHANEL BOY FLAP CAVIAR LEATHER/ NAVY BLUE AGED GOLD-TONE HARDWARE

**SERIAL CODE:** 26143025

**CERTIFICATE LINK:** 

luxurystationph.com/CHANEL-26143025

**CERTIFICATE NUMBER:** LS-01302021-3