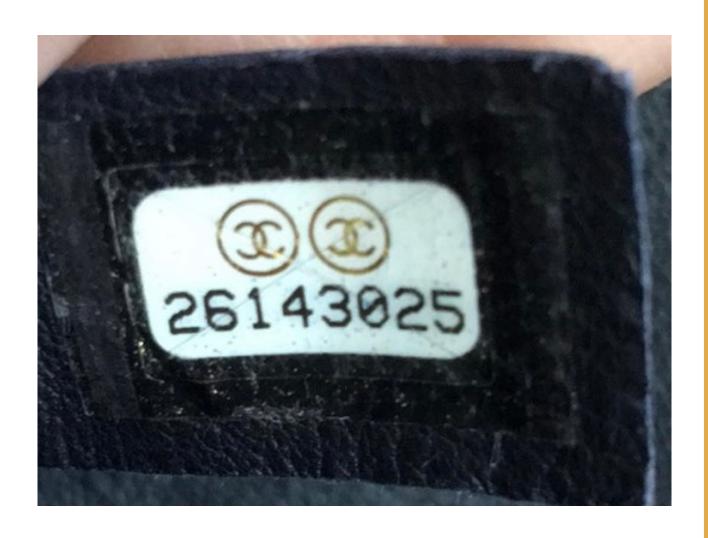

## LUXURY STATION PH

CERTIFIED AUTHENTIC

ITEM:

CHANEL BOY FLAP CAVIAR LEATHER/ NAVY BLUE AGED GOLD-TONE HARDWARE

**SERIAL CODE:** 26143025

**CERTIFICATE LINK:** 

luxurystationph.com/CHANEL-26143025

**CERTIFICATE NUMBER:** LS-01302021-3