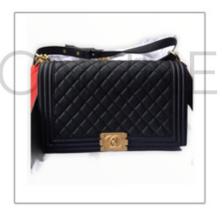

## LUXURY STATION PH

CERTIFIED AUTHENTIC

ITEM:

CHANEL BOY FLAP CAVIAR LEATHER/ NAVY BLUE AGED GOLD-TONE HARDWARE

**SERIAL CODE:** 26143025

**CERTIFICATE LINK:** 

luxurystationph.com/CHANEL-26143025

**CERTIFICATE NUMBER:** LS-01302021-3