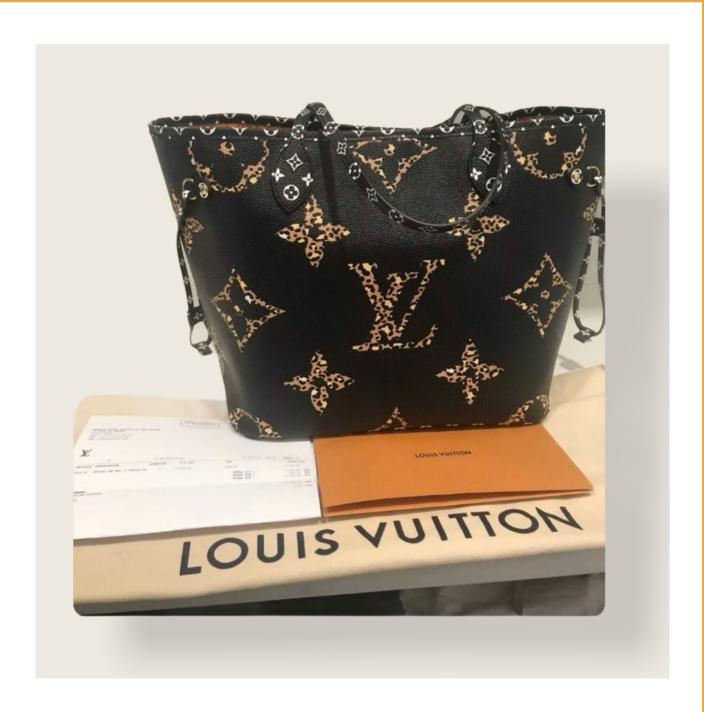

## ITEM:

LOUIS VUITTON NEVERFULL MONOGRAM GIANT JUNGLE BLACK/CARAMEL

DATE CODE:

GI2119- 21<sup>ST</sup> WEEK OF 2019 IN SPAIN CERTIFICATE LINK:

luxurystationph.com/LVN-GI2119

CERTIFICATE NUMBER: LS-01302021-2