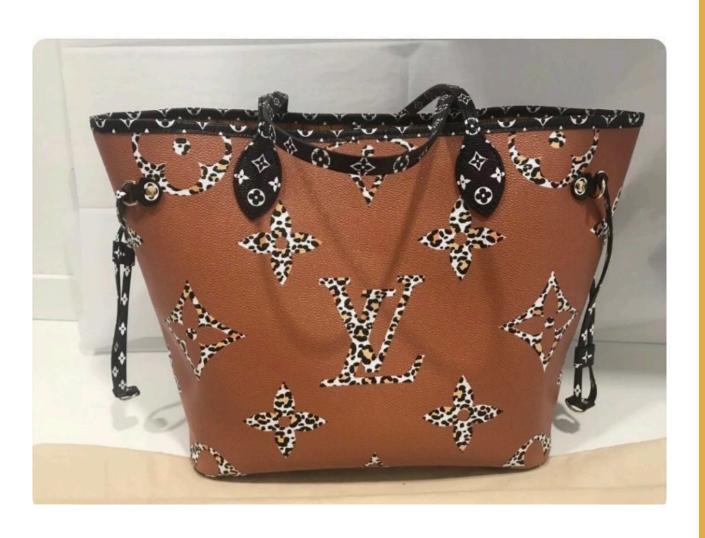

## ITEM:

LOUIS VUITTON NEVERFULL MONOGRAM GIANT JUNGLE BLACK/CARAMEL

DATE CODE:

GI2119- 21<sup>ST</sup> WEEK OF 2019 IN SPAIN CERTIFICATE LINK:

luxurystationph.com/LVN-GI2119

CERTIFICATE NUMBER: LS-01302021-2