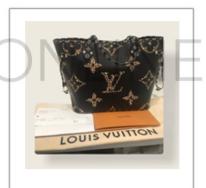

## ITEM:

LOUIS VUITTON NEVERFULL MONOGRAM GIANT JUNGLE BLACK/CARAMEL

DATE CODE:

GI2119- 21<sup>ST</sup> WEEK OF 2019 IN SPAIN CERTIFICATE LINK:

luxurystationph.com/LVN-GI2119

CERTIFICATE NUMBER: LS-01302021-2