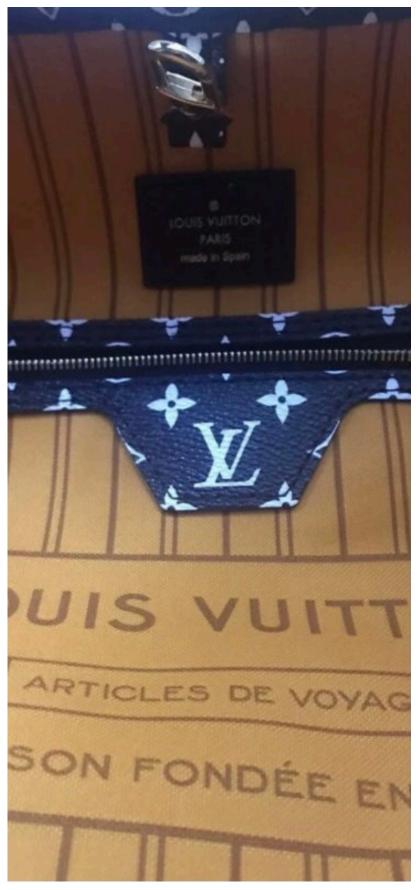

## ITEM:

LOUIS VUITTON NEVERFULL MONOGRAM GIANT JUNGLE BLACK/CARAMEL

DATE CODE:

GI2119- 21<sup>ST</sup> WEEK OF 2019 IN SPAIN CERTIFICATE LINK:

luxurystationph.com/LVN-GI2119

CERTIFICATE NUMBER: LS-01302021-2