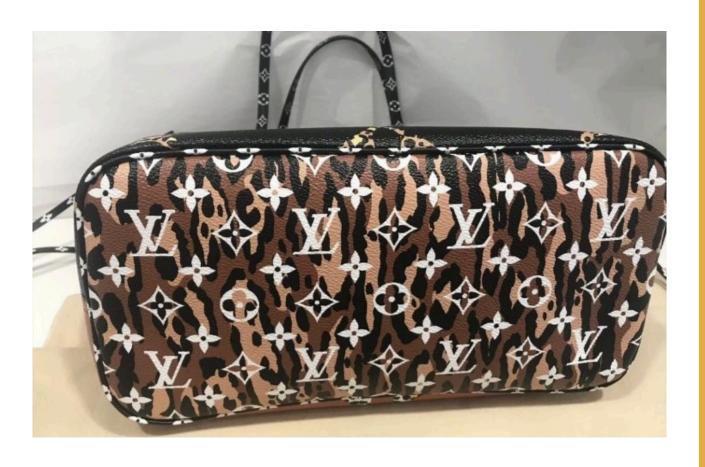

## ITEM:

LOUIS VUITTON NEVERFULL MONOGRAM GIANT JUNGLE BLACK/CARAMEL

DATE CODE:

GI2119- 21<sup>ST</sup> WEEK OF 2019 IN SPAIN CERTIFICATE LINK:

luxurystationph.com/LVN-GI2119

CERTIFICATE NUMBER: LS-01302021-2