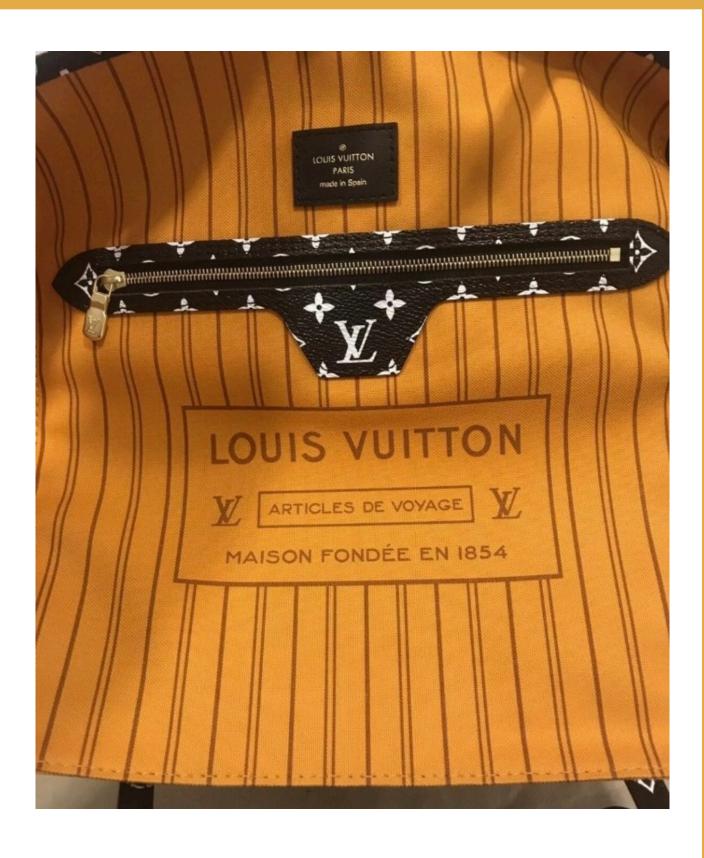

## ITEM:

LOUIS VUITTON NEVERFULL MONOGRAM GIANT JUNGLE BLACK/CARAMEL

DATE CODE:

GI2119- 21<sup>ST</sup> WEEK OF 2019 IN SPAIN CERTIFICATE LINK:

luxurystationph.com/LVN-GI2119

CERTIFICATE NUMBER: LS-01302021-2