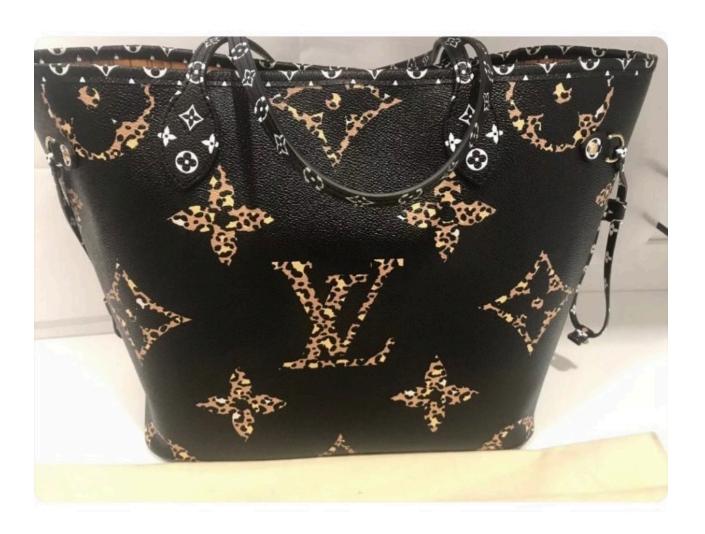

## ITEM:

LOUIS VUITTON NEVERFULL MONOGRAM GIANT JUNGLE BLACK/CARAMEL

DATE CODE:

GI2119- 21<sup>ST</sup> WEEK OF 2019 IN SPAIN CERTIFICATE LINK:

luxurystationph.com/LVN-GI2119

CERTIFICATE NUMBER: LS-01302021-2