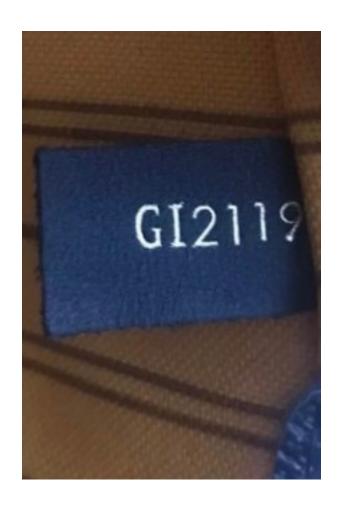

## ITEM:

LOUIS VUITTON NEVERFULL MONOGRAM GIANT JUNGLE BLACK/CARAMEL

DATE CODE:

GI2119- 21<sup>ST</sup> WEEK OF 2019 IN SPAIN CERTIFICATE LINK:

luxurystationph.com/LVN-GI2119

CERTIFICATE NUMBER: LS-01302021-2