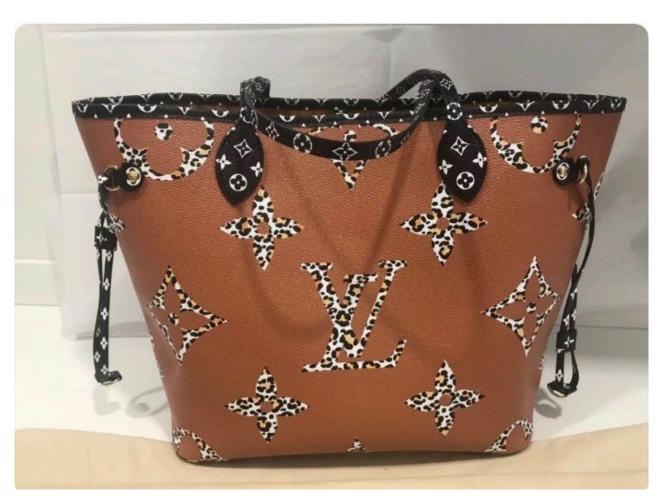

## ITEM:

LOUIS VUITTON NEVERFULL MONOGRAM GIANT JUNGLE BLACK/CARAMEL

DATE CODE:

GI2119- 21<sup>ST</sup> WEEK OF 2019 IN SPAIN CERTIFICATE LINK:

luxurystationph.com/LVN-GI2119

CERTIFICATE NUMBER: LS-01302021-2