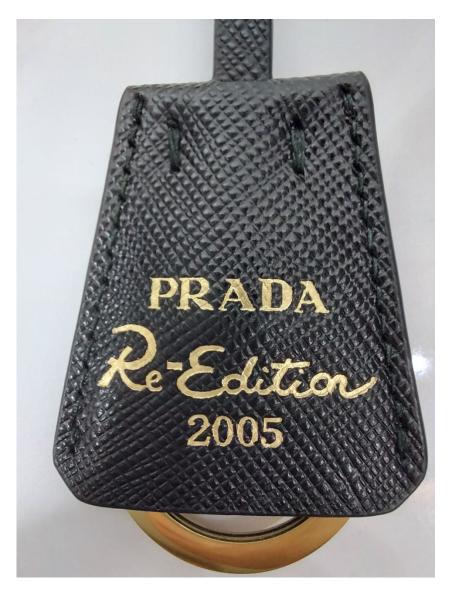

## LUXURY STATION PH

CERTIFIED AUTHENTIC

PRADA RE-EDITION 2005 SAFFIANO LEATHER **GOLD-TONE HARDWARE MODEL TAG:** 

165- MADE IN CHINA **CERTIFICATE LINK:** 

luxurystationph.com/PRADA-RE-DEITION-10/

**CERTIFICATE NUMBER:** LS-02092021-1