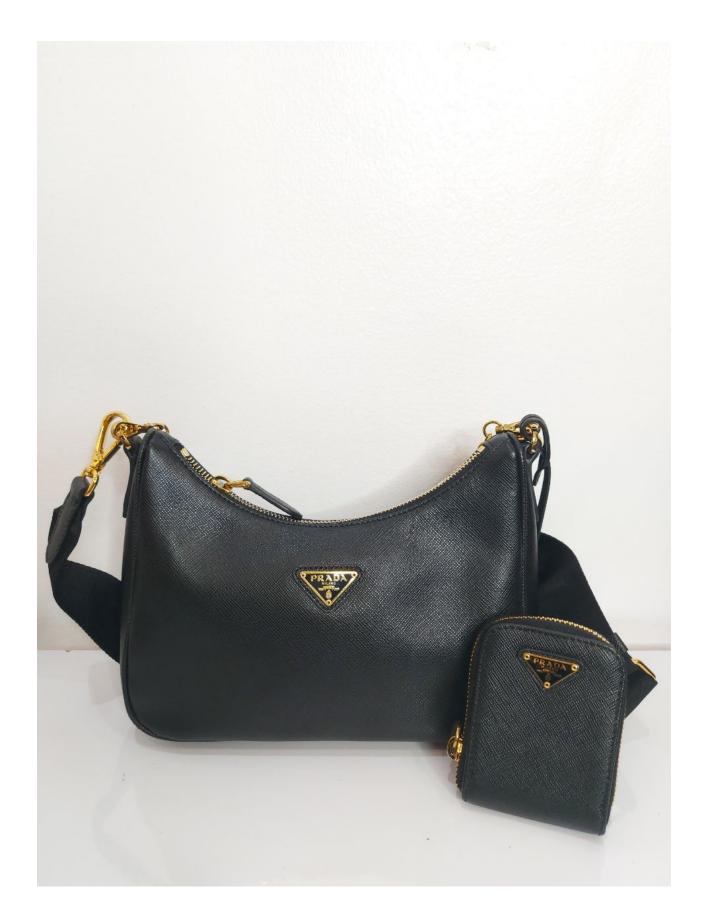

## LUXURY STATION PH

CERTIFIED AUTHENTIC

PRADA RE-EDITION 2005 SAFFIANO LEATHER **GOLD-TONE HARDWARE MODEL TAG:** 

165- MADE IN CHINA **CERTIFICATE LINK:** 

luxurystationph.com/PRADA-RE-DEITION-10/

**CERTIFICATE NUMBER:** LS-02092021-1