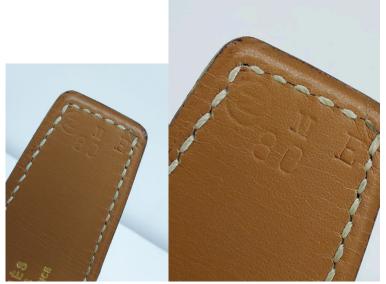

## **BRAND: HERMES VINTAGE H CONSTANCE**

**BUCKLE / GOLD HARDWARE** 

SERIAL CODE: STAMP Z CIRCLE (1996)

CERTIFICATE LINK:

Luxurystationph.com/HERMES-ZME80/

LUXURY STATION PH is not associated or affiliated with any of the designer. brands featured. All copy rights remain sole property of the brand holders.