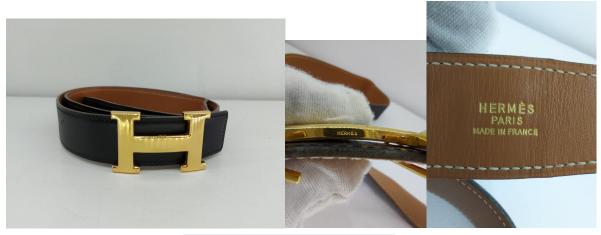

## **BRAND: HERMES VINTAGE H CONSTANCE**

**BUCKLE / GOLD HARDWARE** 

SERIAL CODE: STAMP Z CIRCLE (1996)

CERTIFICATE LINK:

Luxurystationph.com/HERMES-ZME80/

LUXURY STATION PH is not associated or affiliated with any of the designer. brands featured. All copy rights remain sole property of the brand holders.