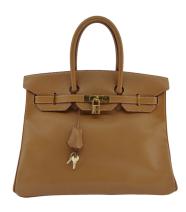

## LUXURY STATION PH-

CERTIFIED AUTHENTIC

**BRAND: HERMÉS BIRKIN** 

**BOX CALF LEATHER/ GOLD HARDWARE** 

SERIAL CODE: Y circle 21X (1995)

CERTIFICATE LINK:

Luxurystationph.com/HERMES-y21x/

LUXURY STATION PH is not associated or affiliated with any of the designer. brands featured. All copy rights remain sole property of the brand holders.